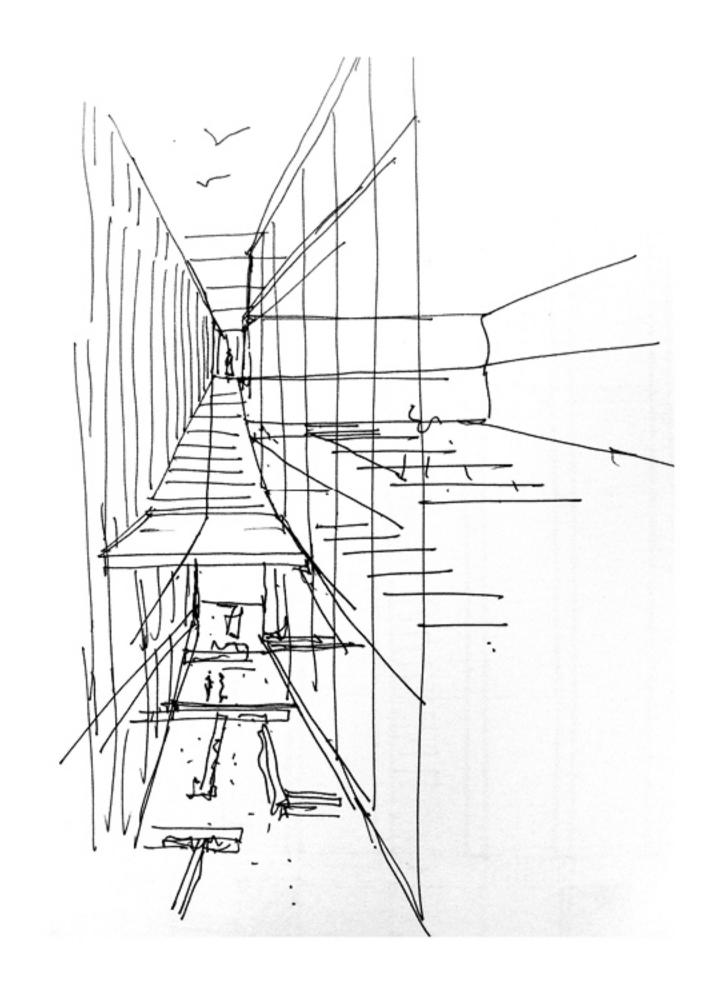

## **MEMORY**

The new NUKII National and University Library is located in the historic center of Ljubljana a few meters from the University Library Joze Plečnik on a site occupied by the Roman ruins of the ancient city of Emona. The vast program of 20.000m2 is compacted in a single volume that adapts the small plot and looks for a formal autonomy as a public building. The architectural composition shows the weight, seriousness and environment of the old library building by Plečnik by setting up a clear central area surrounded by "thick walls". A central open space which hosts the open access library and public facilities stands in contrast to a closed peripheral space that accommodates the closed storage, support program and administration. The "thick wall" that embraces and protects the interior is presented as a Vierendeel beam like a great skeleton that makes it possible to leave the Roman ruins almost untouched by the structure. The interior platforms are suspended from this skeleton without reaching the perimeter allowing the whole interior to bathe in natural light. The image of the solid construction is conferred by a structural grid as a support of the black stainless steel plates which give dense and hermetic character to the building.