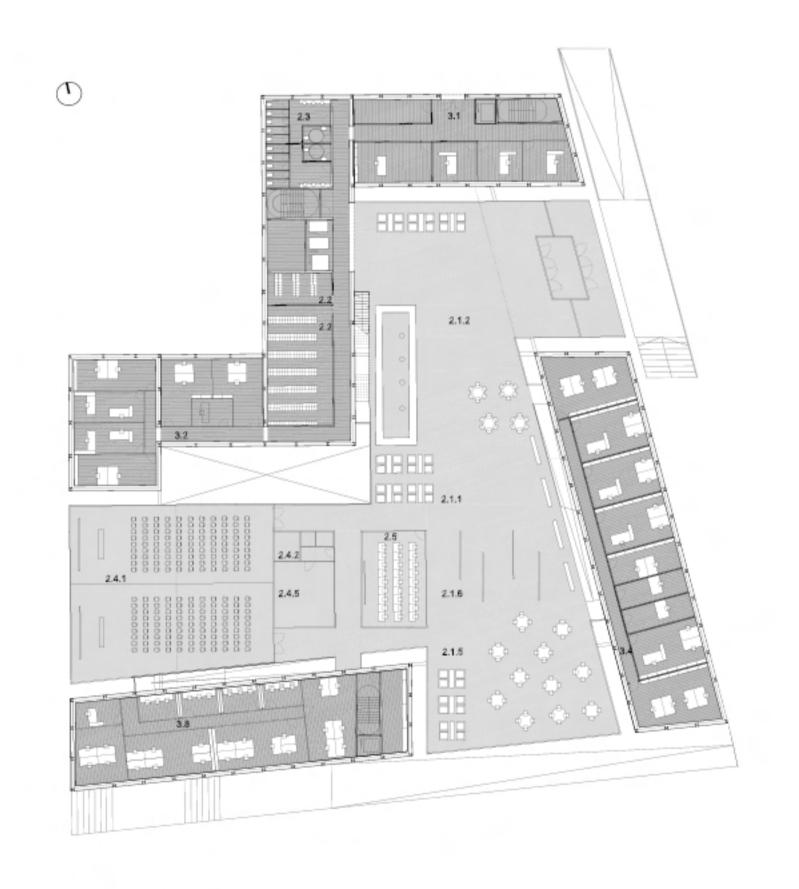

. The interior platforms are suspended from this skeleton without reaching the perimeter allowing the whole interior to bathe in natural light. The image of the solid construction is conferred by a structural grid as a support of the black stainless steel plates which give dense and hermetic character to the building.

**Architects:** Hidalgo Hartmann – Jordi Hidalgo Tané, Daniela Hartmann.

Collaborators: Daniel Balo. Erica Caravaca. Jean-Benoît Houvet. Tomas Montis

Location: Ljubljana, Slovenia

**Area:** 20.108 m2

Budget:

Contracting Authority: Ministry of Higher Education, Science and Technology Directorate

for Investments

Links:

Hidalgo Hartmann Arquitectura: http://www.hidalgohartmann.com/

Resultados: http://www.zaps.si/index.php?m id=natecaji izvedeni&nat id=111



















ground floor

1st, 2nd, 3rd, 4th floor

5th floor