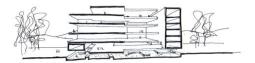

## **MEMORY**

The new NUKII National and University Library is located in the historic center of Ljubljana a few meters from the University Library Joze Plečnik on a site occupied by the Roman ruins of the ancient city of Emona. The vast program of 20.000m2 is compacted in a single volume that adapts the small plot and looks for a formal autonomy as a public building. The architectural composition shows the weight, seriousness and environment of the old library building by Plečnik by setting up a clear central area surrounded by "thick walls". A central open space which hosts the open access library and public facilities stands in contrast to a closed peripheral space that accommodates the closed storage, support program and administration. The "thick wall" that embraces and protects the interior is presented as a Vierendeel beam like a great skeleton that makes it possible to leave the Roman ruins almost untouched by the structure. The interior platforms are suspended from this skeleton without reaching the perimeter allowing the whole interior to bathe in natural light. The image of the solid construction is conferred by a structural grid as a support of the black stainless steel plates which give dense and hermetic character to the building.