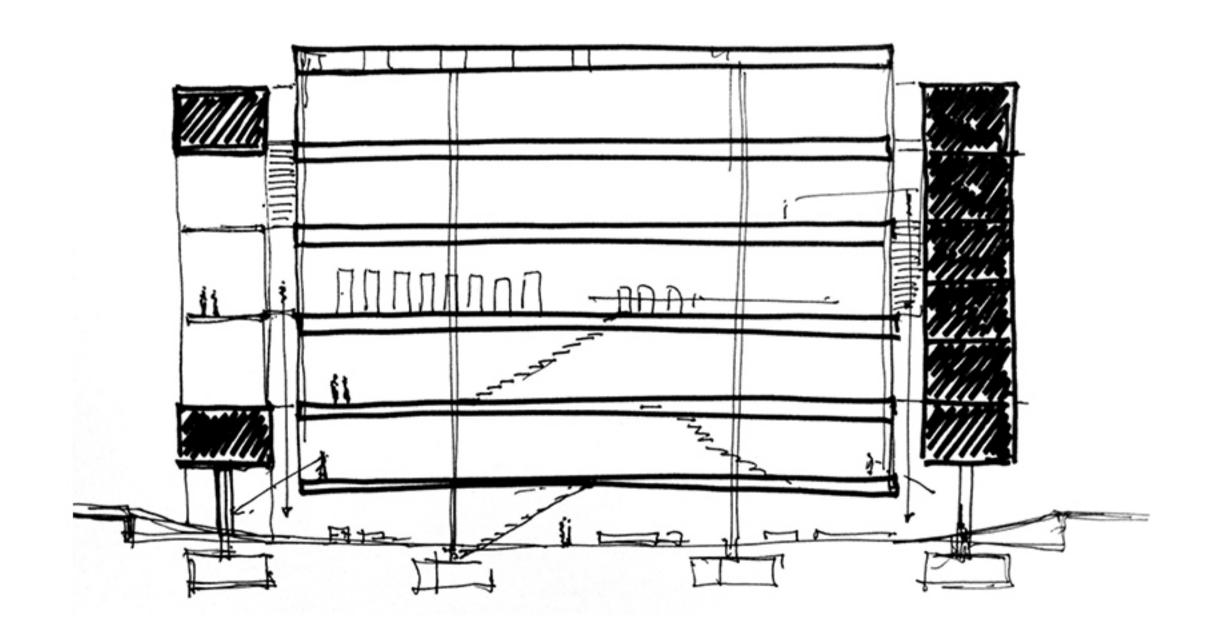

## **MEMORY**

The new NUKII National and University Library is located in the historic center of Ljubljana a few meters from the University Library Joze Plečnik on a site occupied by the Roman ruins of the ancient city of Emona. The vast program of 20.000m2 is compacted in a single volume that adapts the small plot and looks for a formal autonomy as a public building. The architectural composition shows the weight, seriousness and environment of the old library building by Plečnik by setting up a clear central area surrounded by "thick walls". A central open space which hosts the open access library and public facilities stands in contrast to a closed peripheral space that accommodates the closed storage, support program and administration. The "thick wall" that embraces and protects the interior is presented as a Vierendeel beam like a great skeleton that makes it possible to leave the Roman ruins almost untouched by the structure. The interior platforms are suspended from this skeleton without reaching the perimeter allowing the whole interior to bathe in natural light. The image of the solid construction is conferred by a structural grid as a support of the black stainless steel plates which give dense and hermetic character to the building.