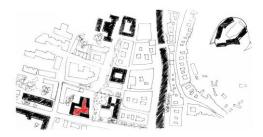

## **MEMORY**

The new NUKII National and University Library is located in the historic center of Ljubljana a few meters from the University Library Joze Plečnik on a site occupied by the Roman ruins of the ancient city of Emona. The vast program of 20.000m2 is compacted in a single volume that adapts the small plot and looks for a formal autonomy as a public building. The architectural composition shows the weight, seriousness and environment of the old library building by Plečnik by setting up a clear central area surrounded by "thick walls". A central open space which hosts the open access library and public facilities stands in contrast to a closed peripheral space that accommodates the closed storage, support program and administration. The "thick wall" that embraces and protects the interior is presented as a Vierendeel beam like a great skeleton that makes it possible to leave the Roman ruins almost untouched by the structure. The interior platforms are suspended from this skeleton without reaching the perimeter allowing the whole interior to bathe in natural light. The image of the solid construction is conferred by a structural grid as a support of the black stainless steel plates which give dense and hermetic character to the building.