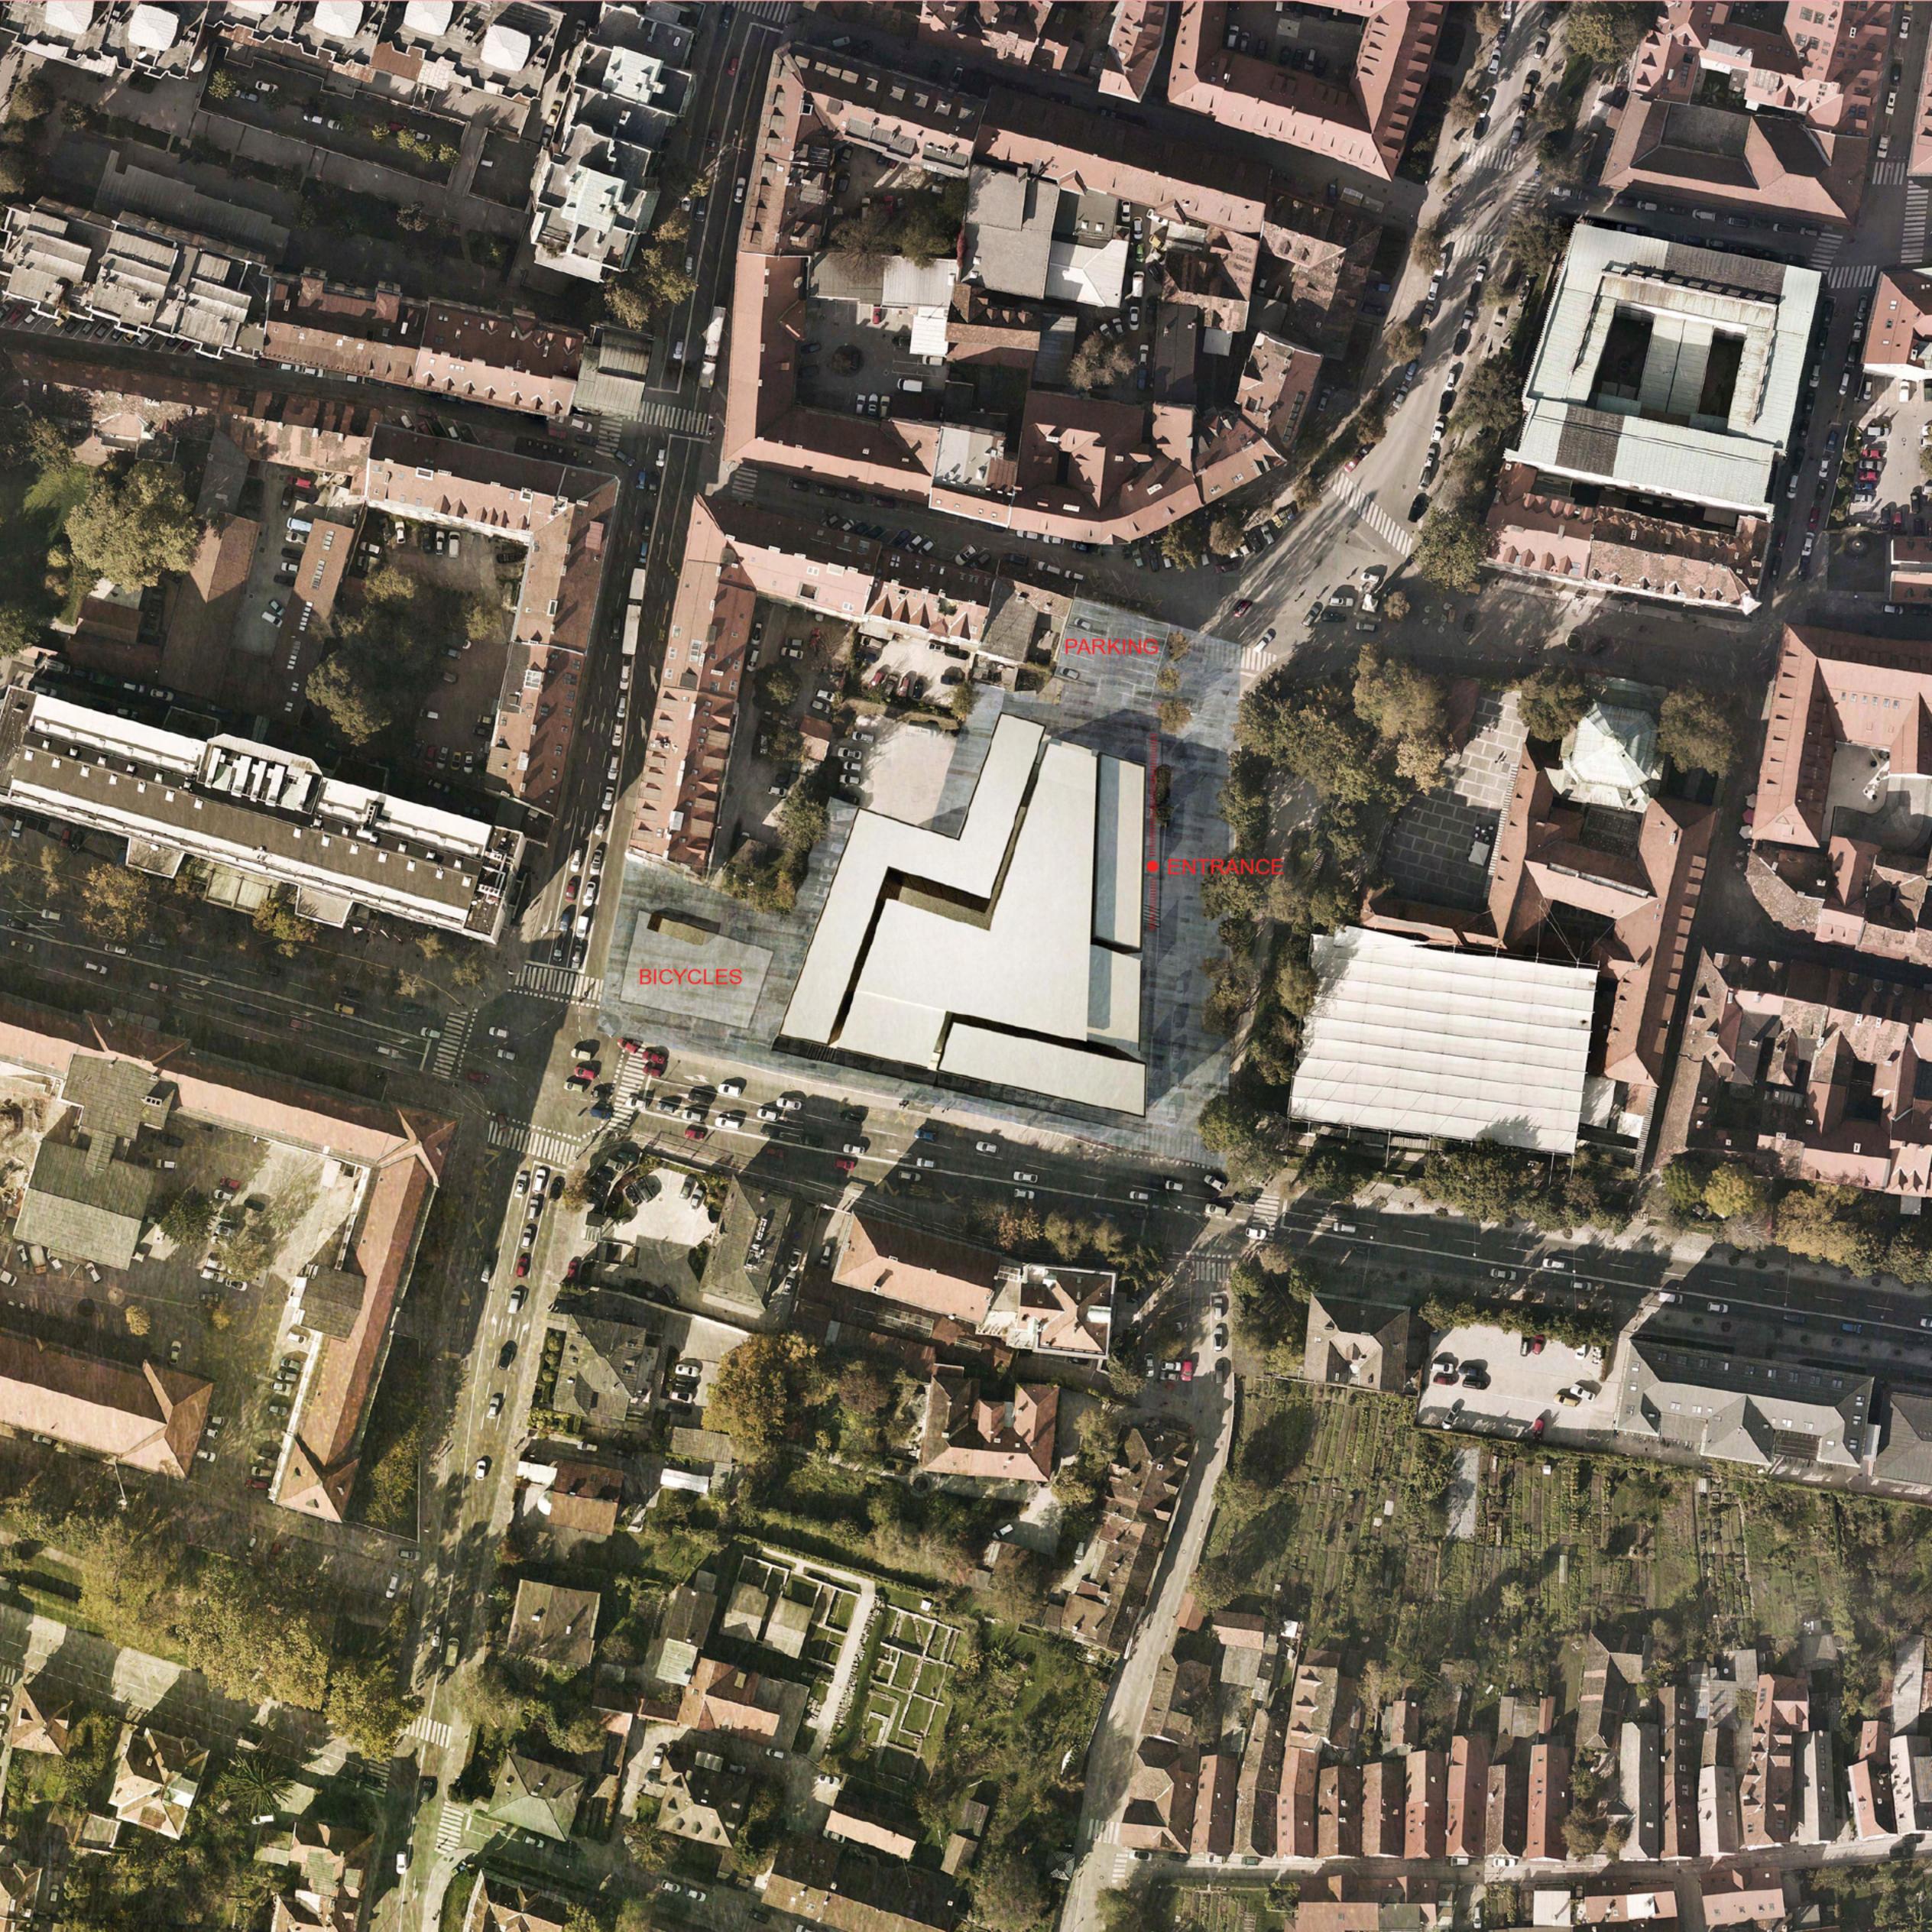

## **MEMORY**

The new NUKII National and University Library is located in the historic center of Ljubljana a few meters from the University Library Joze Plečnik on a site occupied by the Roman ruins of the ancient city of Emona. The vast program of 20.000m2 is compacted in a single volume that adapts the small plot and looks for a formal autonomy as a public building. The architectural composition shows the weight, seriousness and environment of the old library building by Plečnik by setting up a clear central area surrounded by "thick walls". A central open space which hosts the open access library and public facilities stands in contrast to a closed peripheral space that accommodates the closed storage, support program and administration. The "thick wall" that embraces and protects the interior is presented as a Vierendeel beam like a great skeleton that makes it possible to leave the Roman ruins almost untouched by the structure. The interior platforms are suspended from this skeleton without reaching the perimeter allowing the whole interior to bathe in natural light. The image of the solid construction is conferred by a structural grid as a support of the black stainless steel plates which give dense and hermetic character to the building.