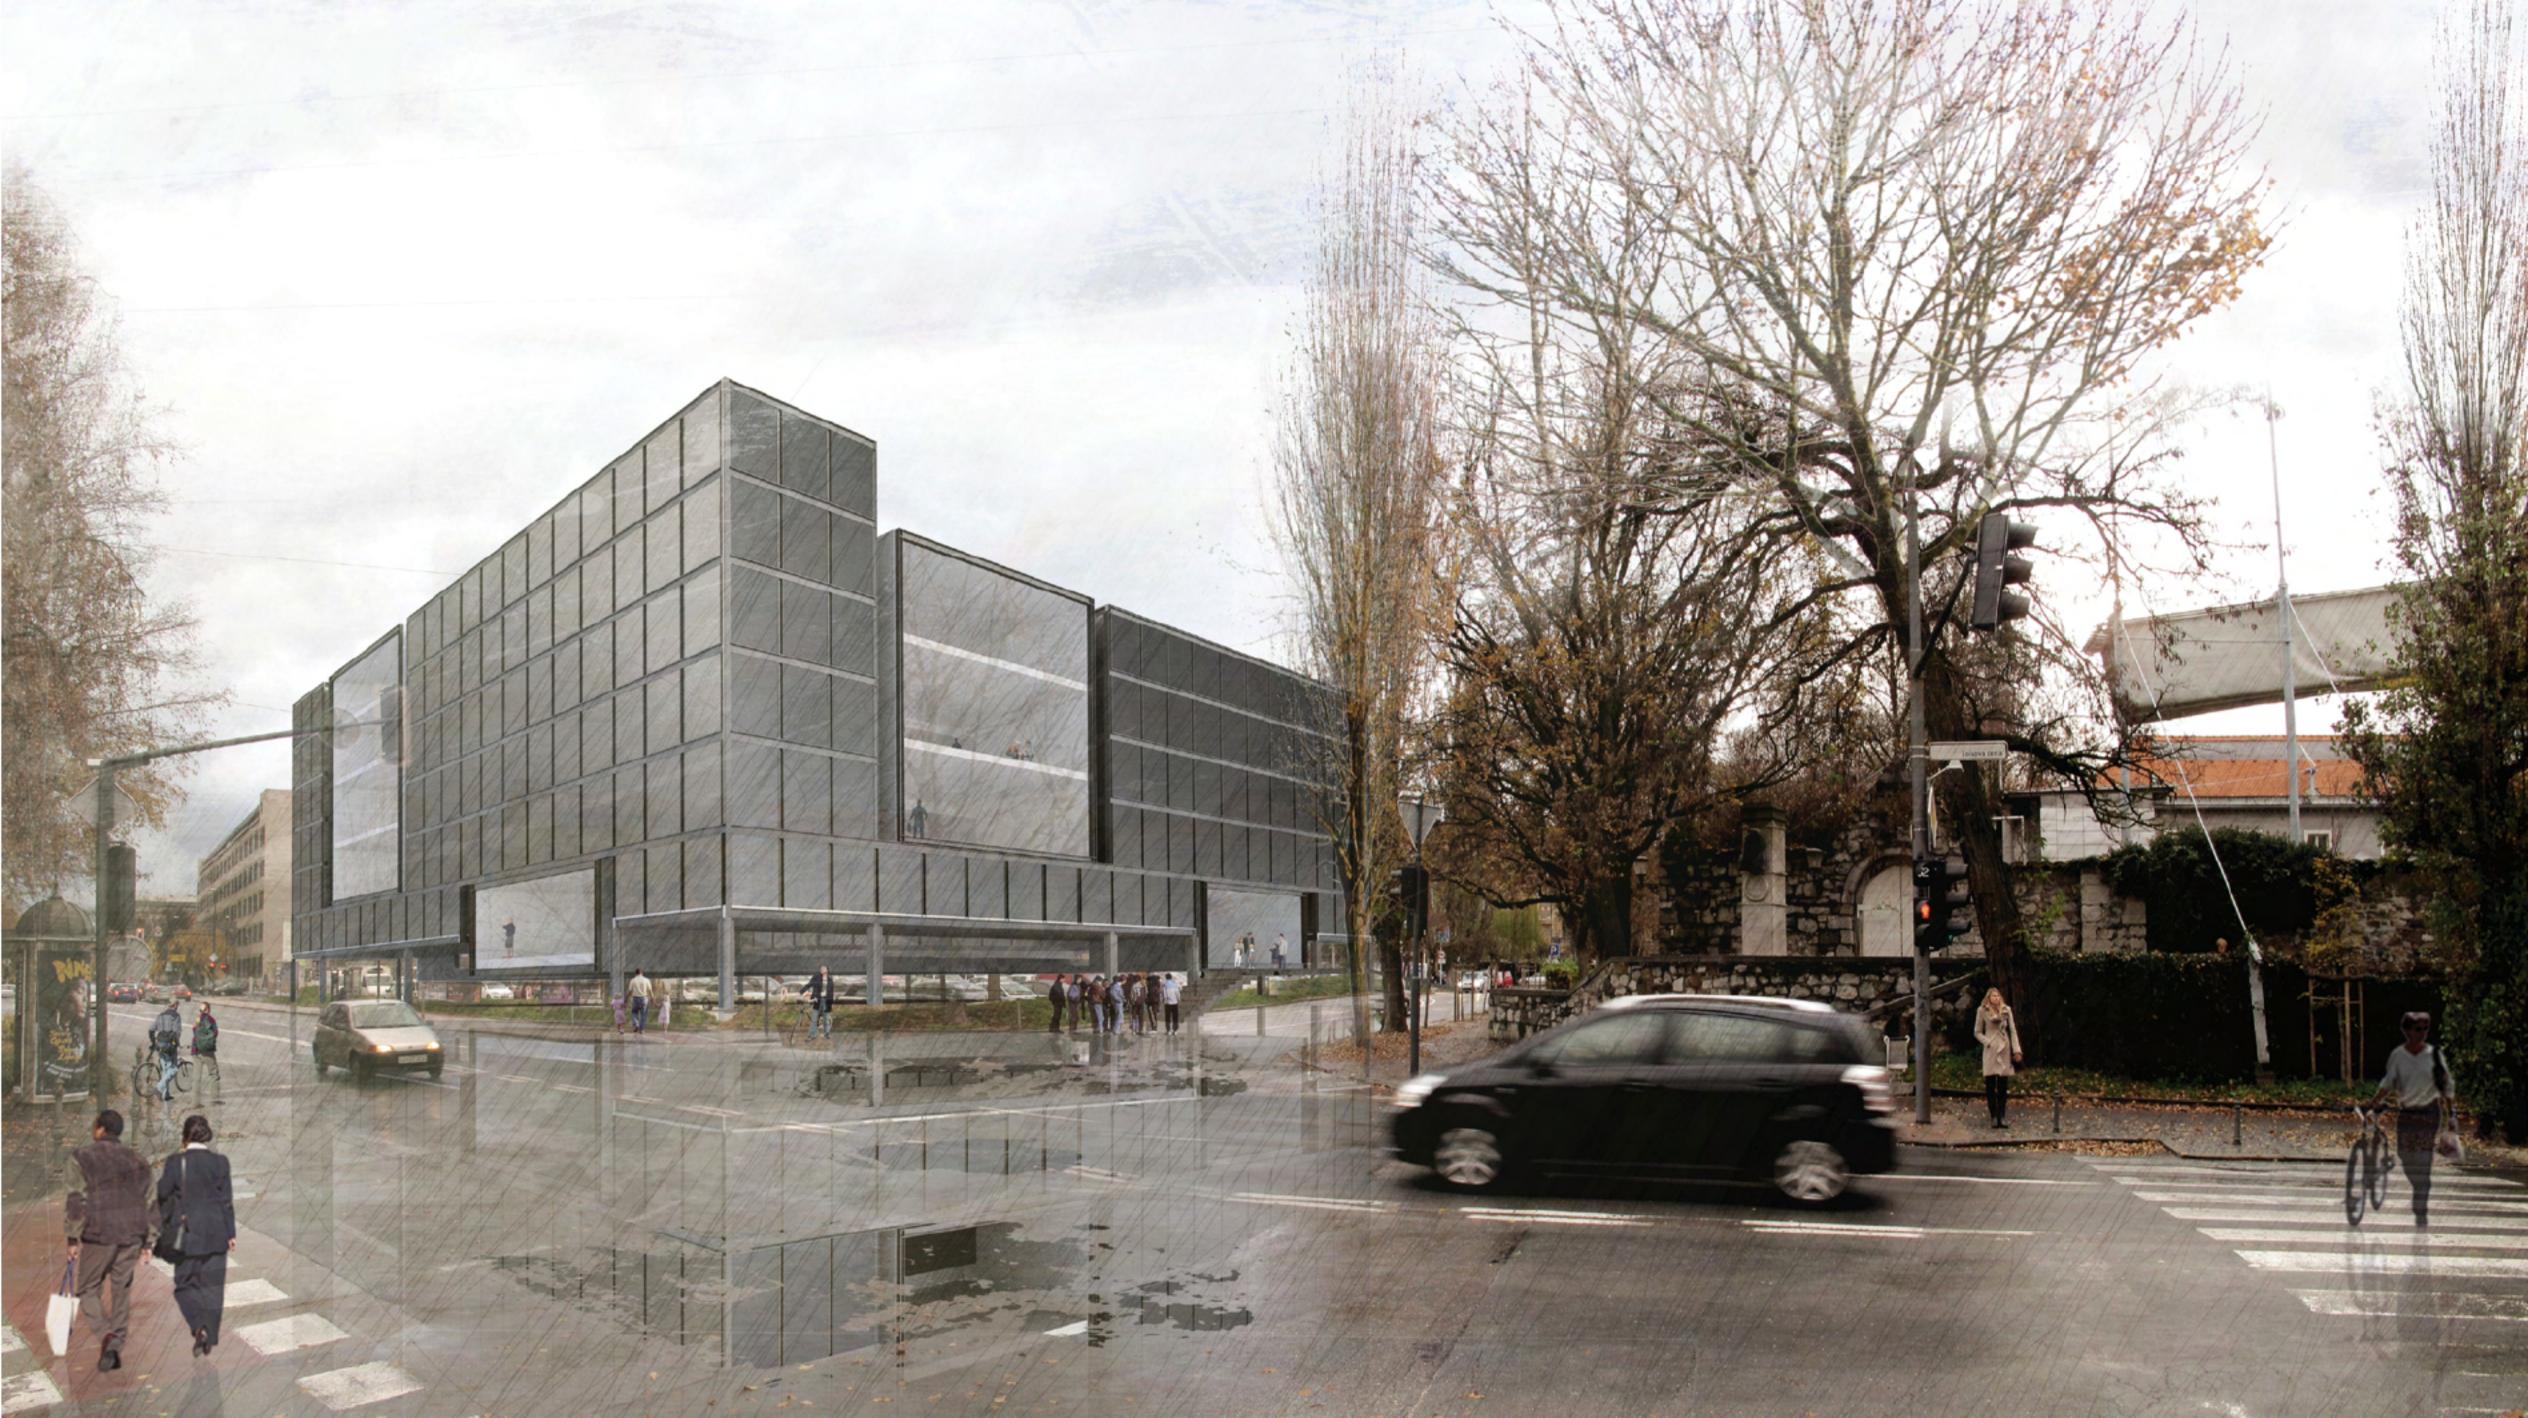

## **MEMORY**

The new NUKII National and University Library is located in the historic center of Ljubljana a few meters from the University Library Joze Plečnik on a site occupied by the Roman ruins of the ancient city of Emona. The vast program of 20.000m2 is compacted in a single volume that adapts the small plot and looks for a formal autonomy as a public building. The architectural composition shows the weight, seriousness and environment of the old library building by Plečnik by setting up a clear central area surrounded by "thick walls". A central open space which hosts the open access library and public facilities stands in contrast to a closed peripheral space that accommodates the closed storage, support program and administration. The "thick wall" that embraces and protects the interior is presented as a Vierendeel beam like a great skeleton that makes it possible to leave the Roman ruins almost untouched by the structure. The interior platforms are suspended from this skeleton without reaching the perimeter allowing the whole interior to bathe in natural light. The image of the solid construction is conferred by a structural grid as a support of the black stainless steel plates which give dense and hermetic character to the building.