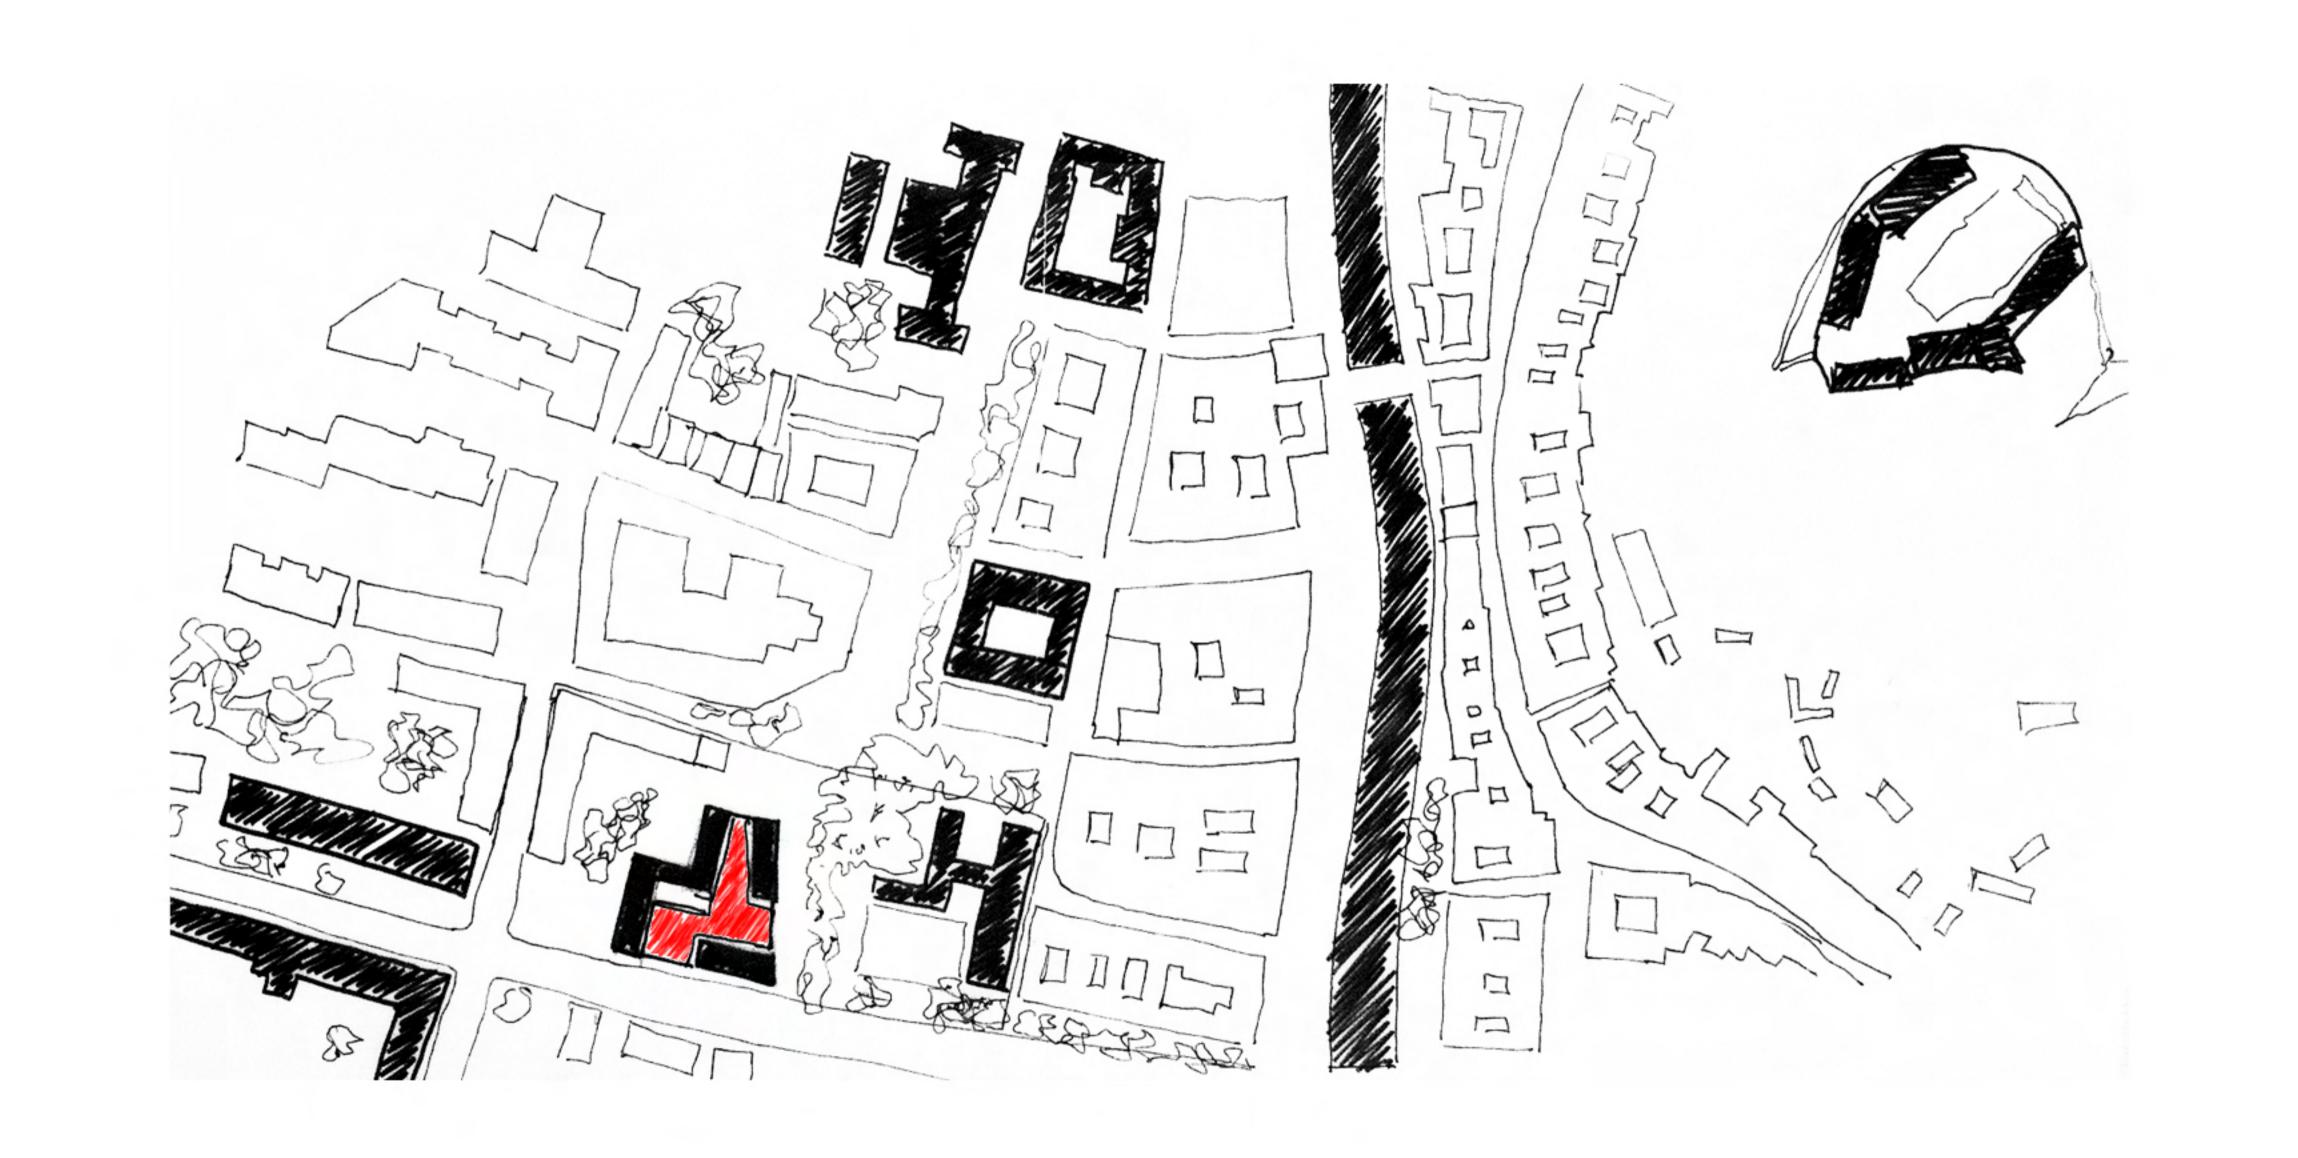

## **MEMORY**

The new NUKII National and University Library is located in the historic center of Ljubljana a few meters from the University Library Joze Plečnik on a site occupied by the Roman ruins of the ancient city of Emona. The vast program of 20.000m2 is compacted in a single volume that adapts the small plot and looks for a formal autonomy as a public building. The architectural composition shows the weight, seriousness and environment of the old library building by Plečnik by setting up a clear central area surrounded by "thick walls". A central open space which hosts the open access library and public facilities stands in contrast to a closed peripheral space that accommodates the closed storage, support program and administration. The "thick wall" that embraces and protects the interior is presented as a Vierendeel beam like a great skeleton that makes it possible to leave the Roman ruins almost untouched by the structure. The interior platforms are suspended from this skeleton without reaching the perimeter allowing the whole interior to bathe in natural light. The image of the solid construction is conferred by a structural grid as a support of the black stainless steel plates which give dense and hermetic character to the building.