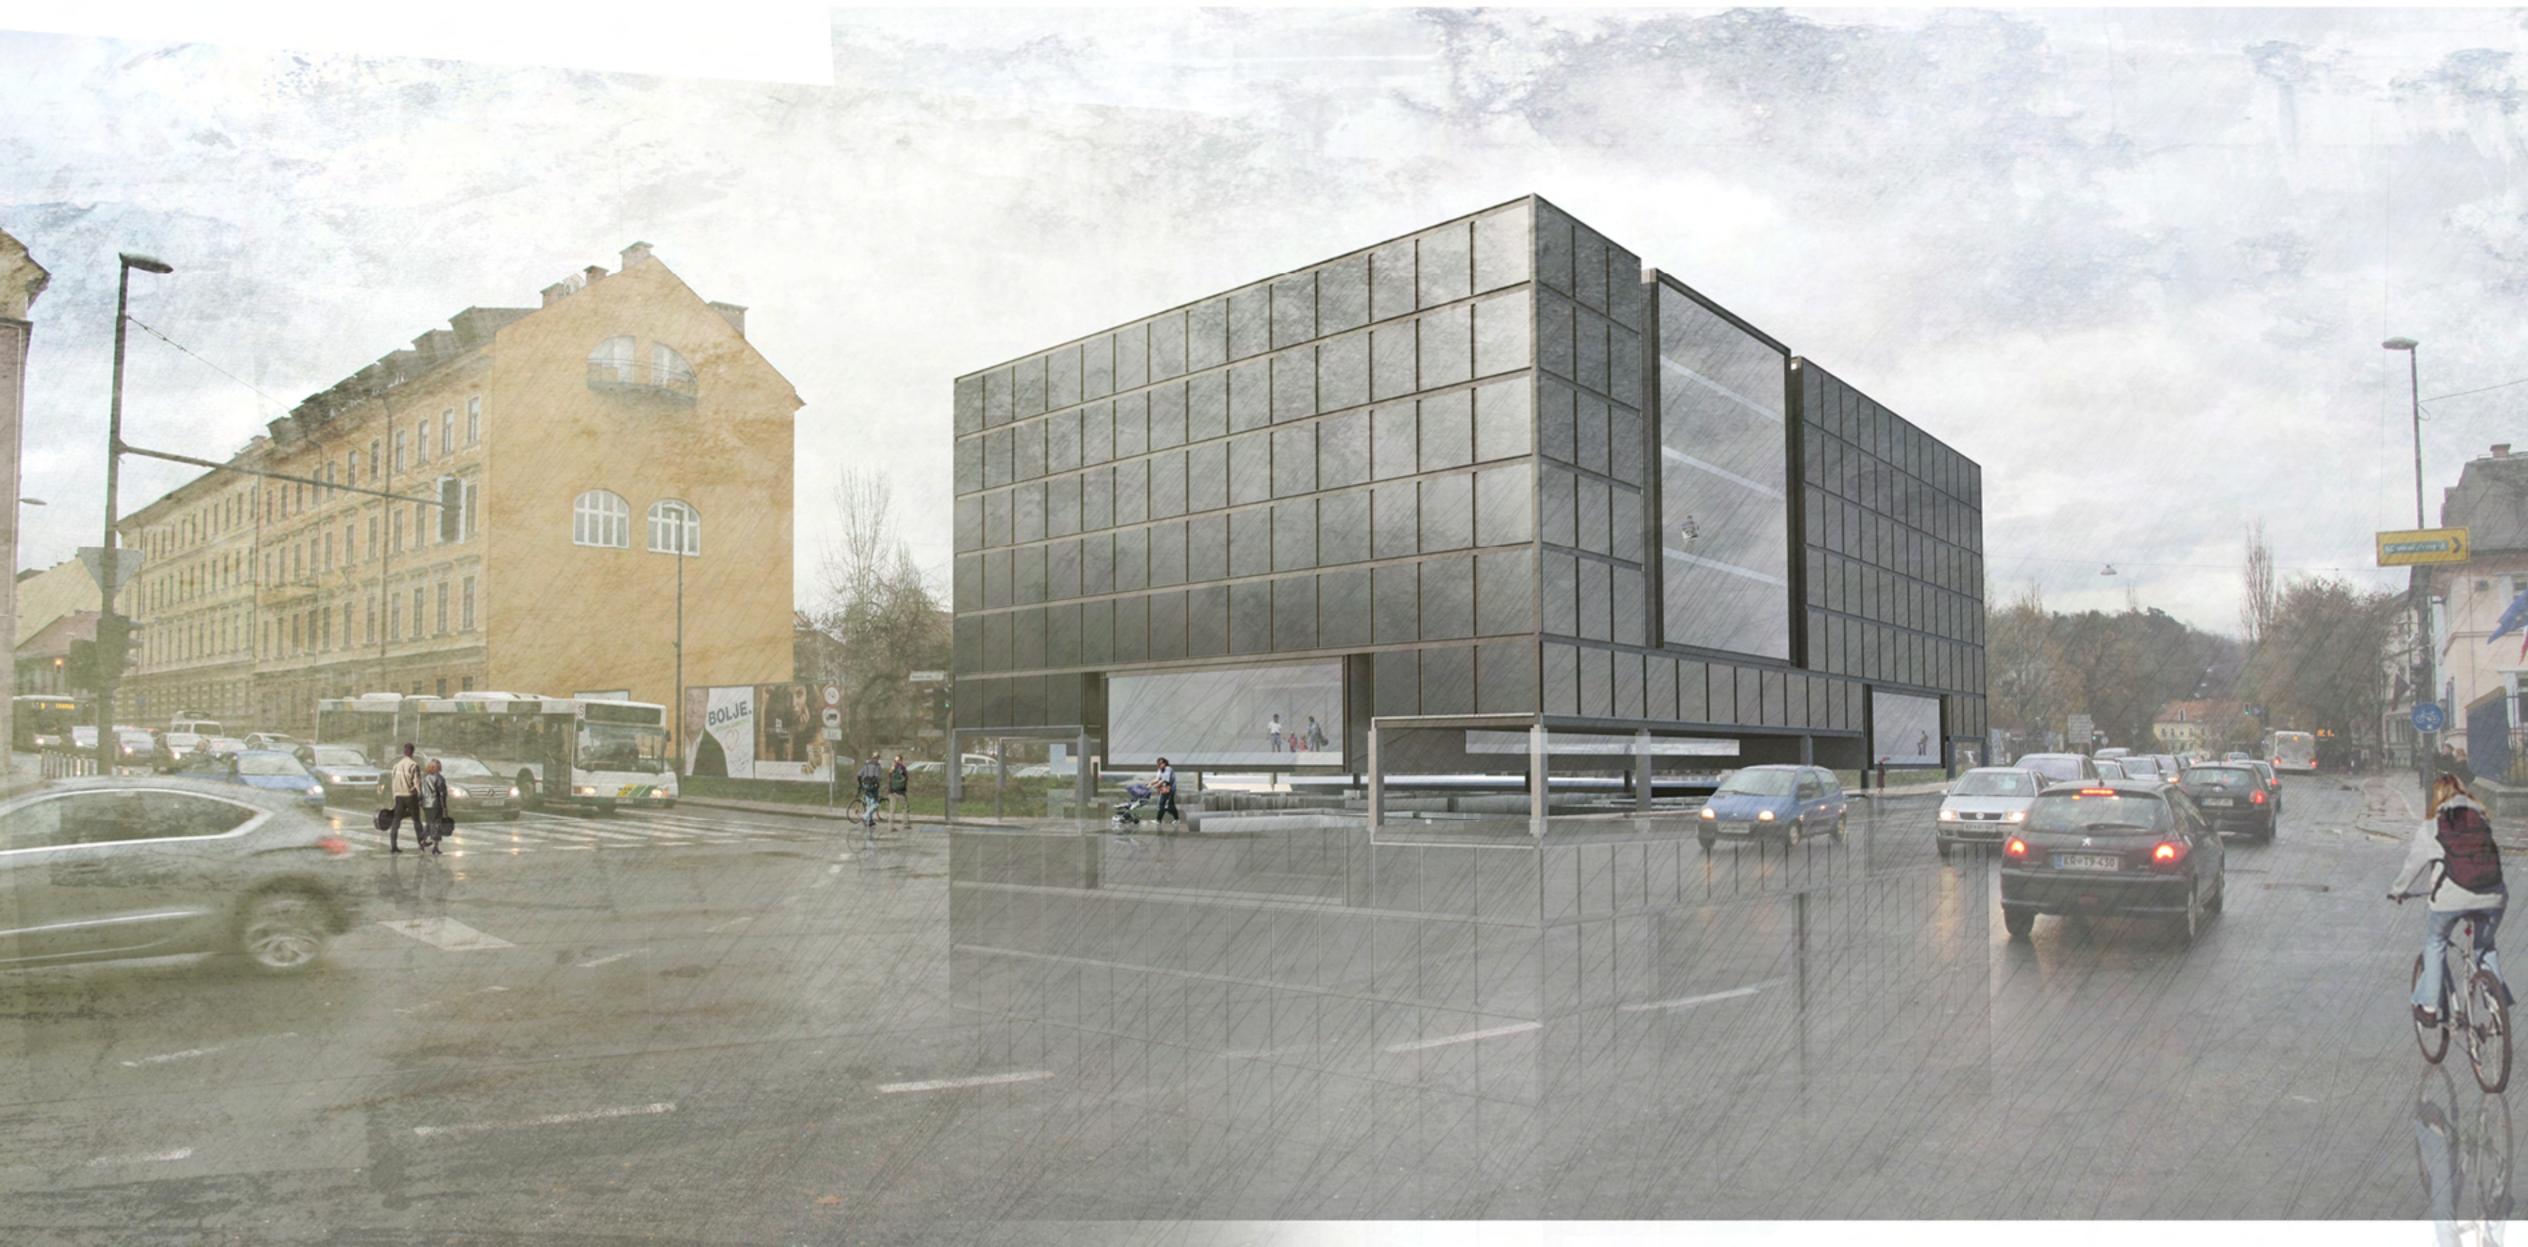

## **MEMORY**

The new NUKII National and University Library is located in the historic center of Ljubljana a few meters from the University Library Joze Plečnik on a site occupied by the Roman ruins of the ancient city of Emona. The vast program of 20.000m2 is compacted in a single volume that adapts the small plot and looks for a formal autonomy as a public building. The architectural composition shows the weight, seriousness and environment of the old library building by Plečnik by setting up a clear central area surrounded by "thick walls". A central open space which hosts the open access library and public facilities stands in contrast to a closed peripheral space that accommodates the closed storage, support program and administration. The "thick wall" that embraces and protects the interior is presented as a Vierendeel beam like a great skeleton that makes it possible to leave the Roman ruins almost untouched by the structure. The interior platforms are suspended from this skeleton without reaching the perimeter allowing the whole interior to bathe in natural light. The image of the solid construction is conferred by a structural grid as a support of the black stainless steel plates which give dense and hermetic character to the building.