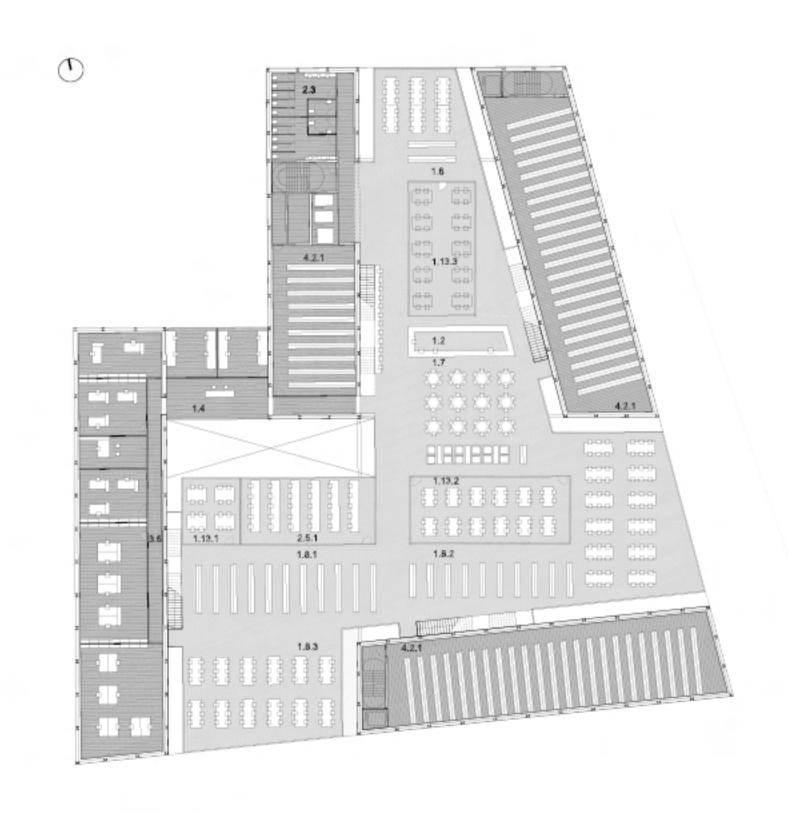

The interior platforms are suspended from this skeleton without reaching the perimeter allowing the whole interior to bathe in natural light. The image of the solid construction is conferred by a structural grid as a support of the black stainless steel plates which give dense and hermetic character to the building.

**Architects:** Hidalgo Hartmann – Jordi Hidalgo Tané, Daniela Hartmann.

Collaborators: Daniel Balo. Erica Caravaca. Jean-Benoît Houvet. Tomas Montis

Location: Ljubljana, Slovenia

**Area:** 20.108 m2

Budget:

Contracting Authority: Ministry of Higher Education, Science and Technology Directorate

for Investments

Links:

Hidalgo Hartmann Arquitectura: http://www.hidalgohartmann.com/

Resultados: http://www.zaps.si/index.php?m id=natecaji izvedeni&nat id=111



















ground floor

1st, 2nd, 3rd, 4th floor

5th floor