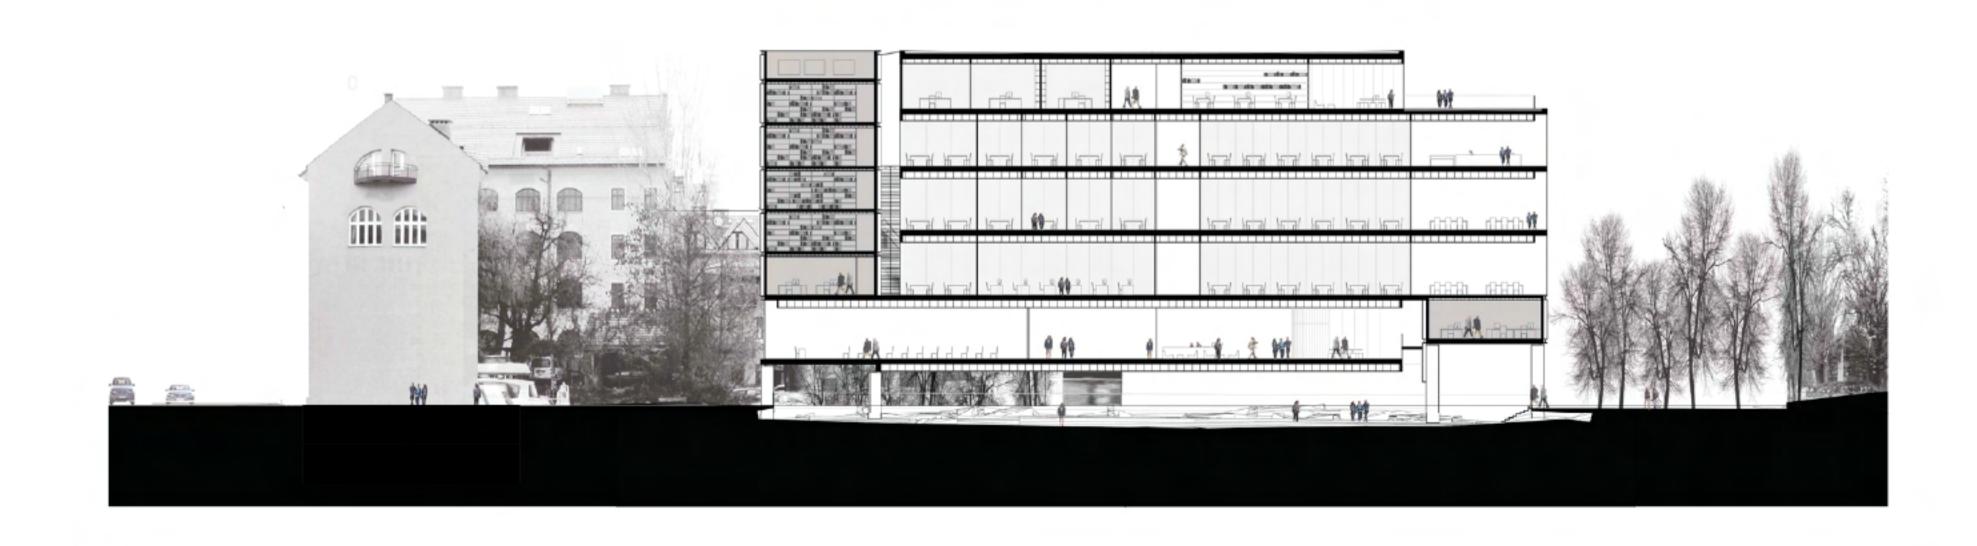

## **MEMORY**

The new NUKII National and University Library is located in the historic center of Ljubljana a few meters from the University Library Joze Plečnik on a site occupied by the Roman ruins of the ancient city of Emona. The vast program of 20.000m2 is compacted in a single volume that adapts the small plot and looks for a formal autonomy as a public building. The architectural composition shows the weight, seriousness and environment of the old library building by Plečnik by setting up a clear central area surrounded by "thick walls". A central open space which hosts the open access library and public facilities stands in contrast to a closed peripheral space that accommodates the closed storage, support program and administration. The "thick wall" that embraces and protects the interior is presented as a Vierendeel beam like a great skeleton that makes it possible to leave the Roman ruins almost untouched by the structure. The interior platforms are suspended from this skeleton without reaching the perimeter allowing the whole interior to bathe in natural light. The image of the solid construction is conferred by a structural grid as a support of the black stainless steel plates which give dense and hermetic character to the building.