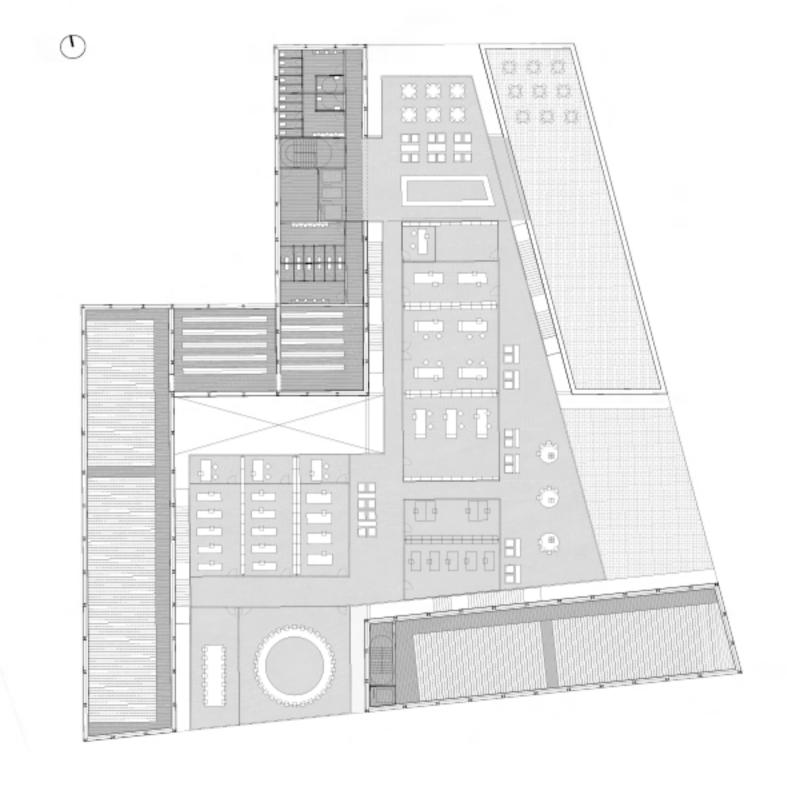

## **MEMORY**

The new NUKII National and University Library is located in the historic center of Ljubljana a few meters from the University Library Joze Plečnik on a site occupied by the Roman ruins of the ancient city of Emona. The vast program of 20.000m2 is compacted in a single volume that adapts the small plot and looks for a formal autonomy as a public building. The architectural composition shows the weight, seriousness and environment of the old library building by Plečnik by setting up a clear central area surrounded by "thick walls". A central open space which hosts the open access library and public facilities stands in contrast to a closed peripheral space that accommodates the closed storage, support program and administration. The "thick wall" that embraces and protects the interior is presented as a Vierendeel beam like a great skeleton that makes it possible to leave the Roman ruins almost untouched by the structure. The interior platforms are suspended from this skeleton without reaching the perimeter allowing the whole interior to bathe in natural light. The image of the solid construction is conferred by a structural grid as a support of the black stainless steel plates which give dense and hermetic character to the building.

ground floor

1st, 2nd, 3rd, 4th floor

5th floor