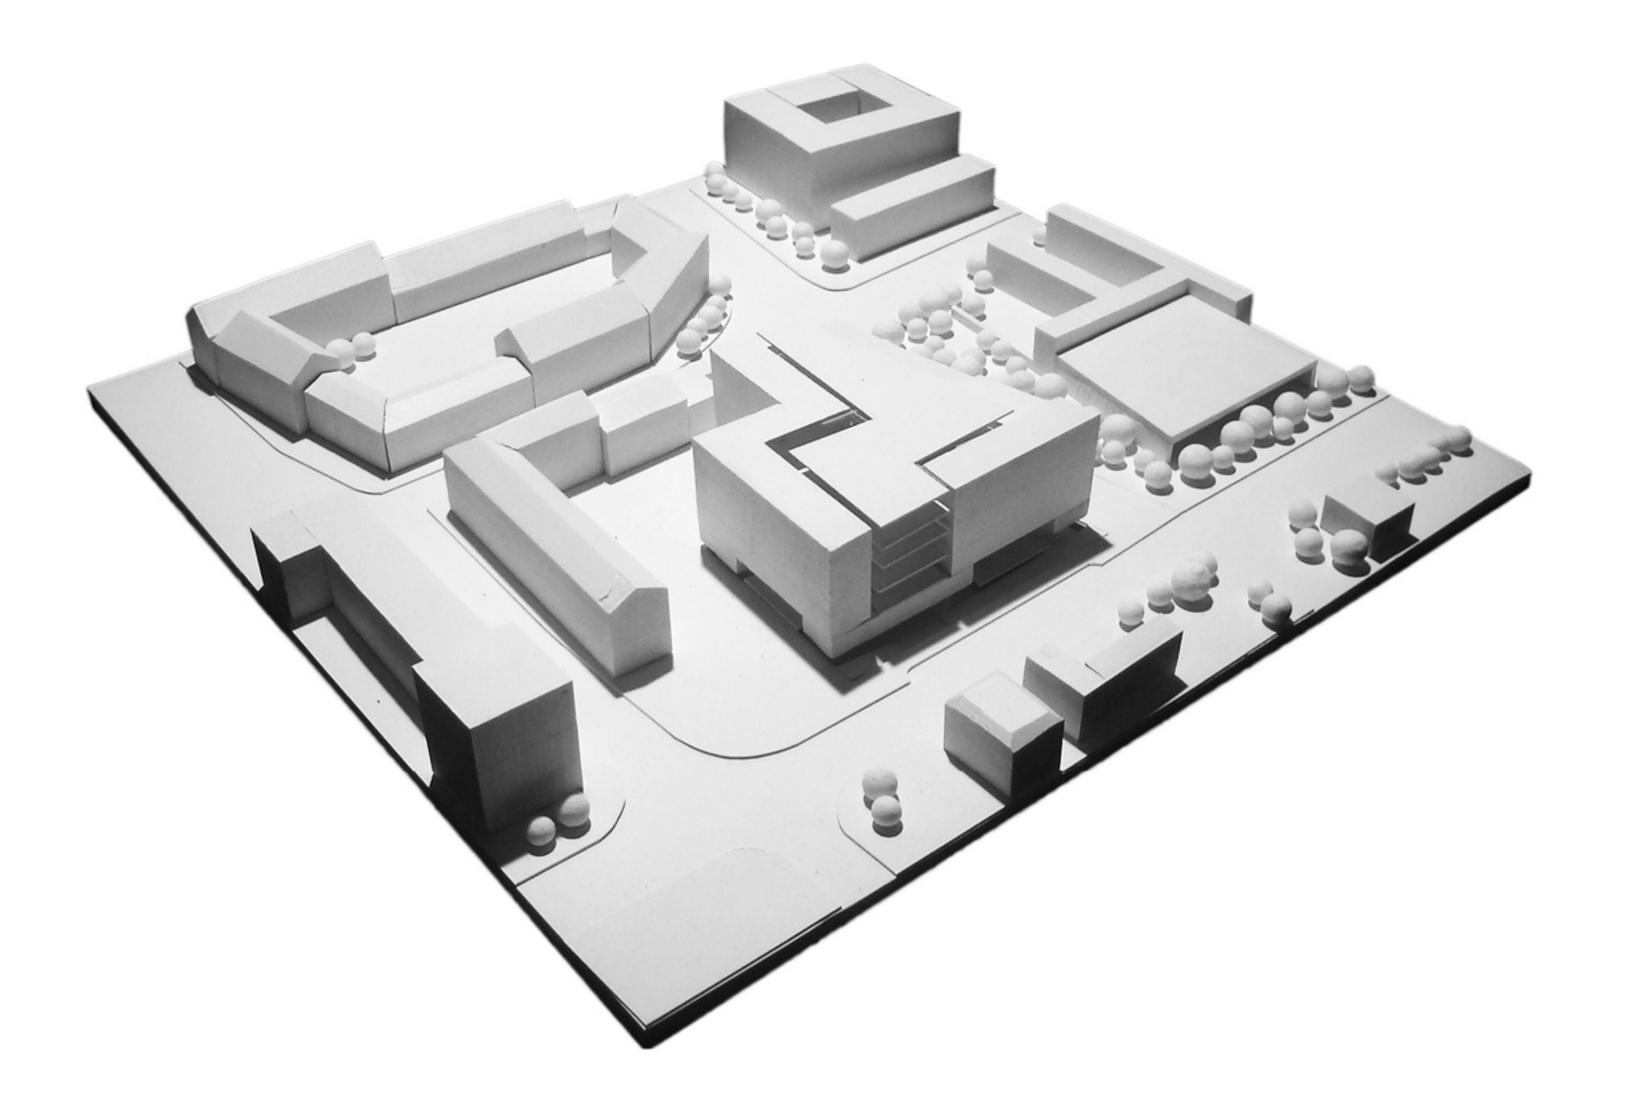

## **MEMORY**

The new NUKII National and University Library is located in the historic center of Ljubljana a few meters from the University Library Joze Plečnik on a site occupied by the Roman ruins of the ancient city of Emona. The vast program of 20.000m2 is compacted in a single volume that adapts the small plot and looks for a formal autonomy as a public building. The architectural composition shows the weight, seriousness and environment of the old library building by Plečnik by setting up a clear central area surrounded by "thick walls". A central open space which hosts the open access library and public facilities stands in contrast to a closed peripheral space that accommodates the closed storage, support program and administration. The "thick wall" that embraces and protects the interior is presented as a Vierendeel beam like a great skeleton that makes it possible to leave the Roman ruins almost untouched by the structure. The interior platforms are suspended from this skeleton without reaching the perimeter allowing the whole interior to bathe in natural light. The image of the solid construction is conferred by a structural grid as a support of the black stainless steel plates which give dense and hermetic character to the building.