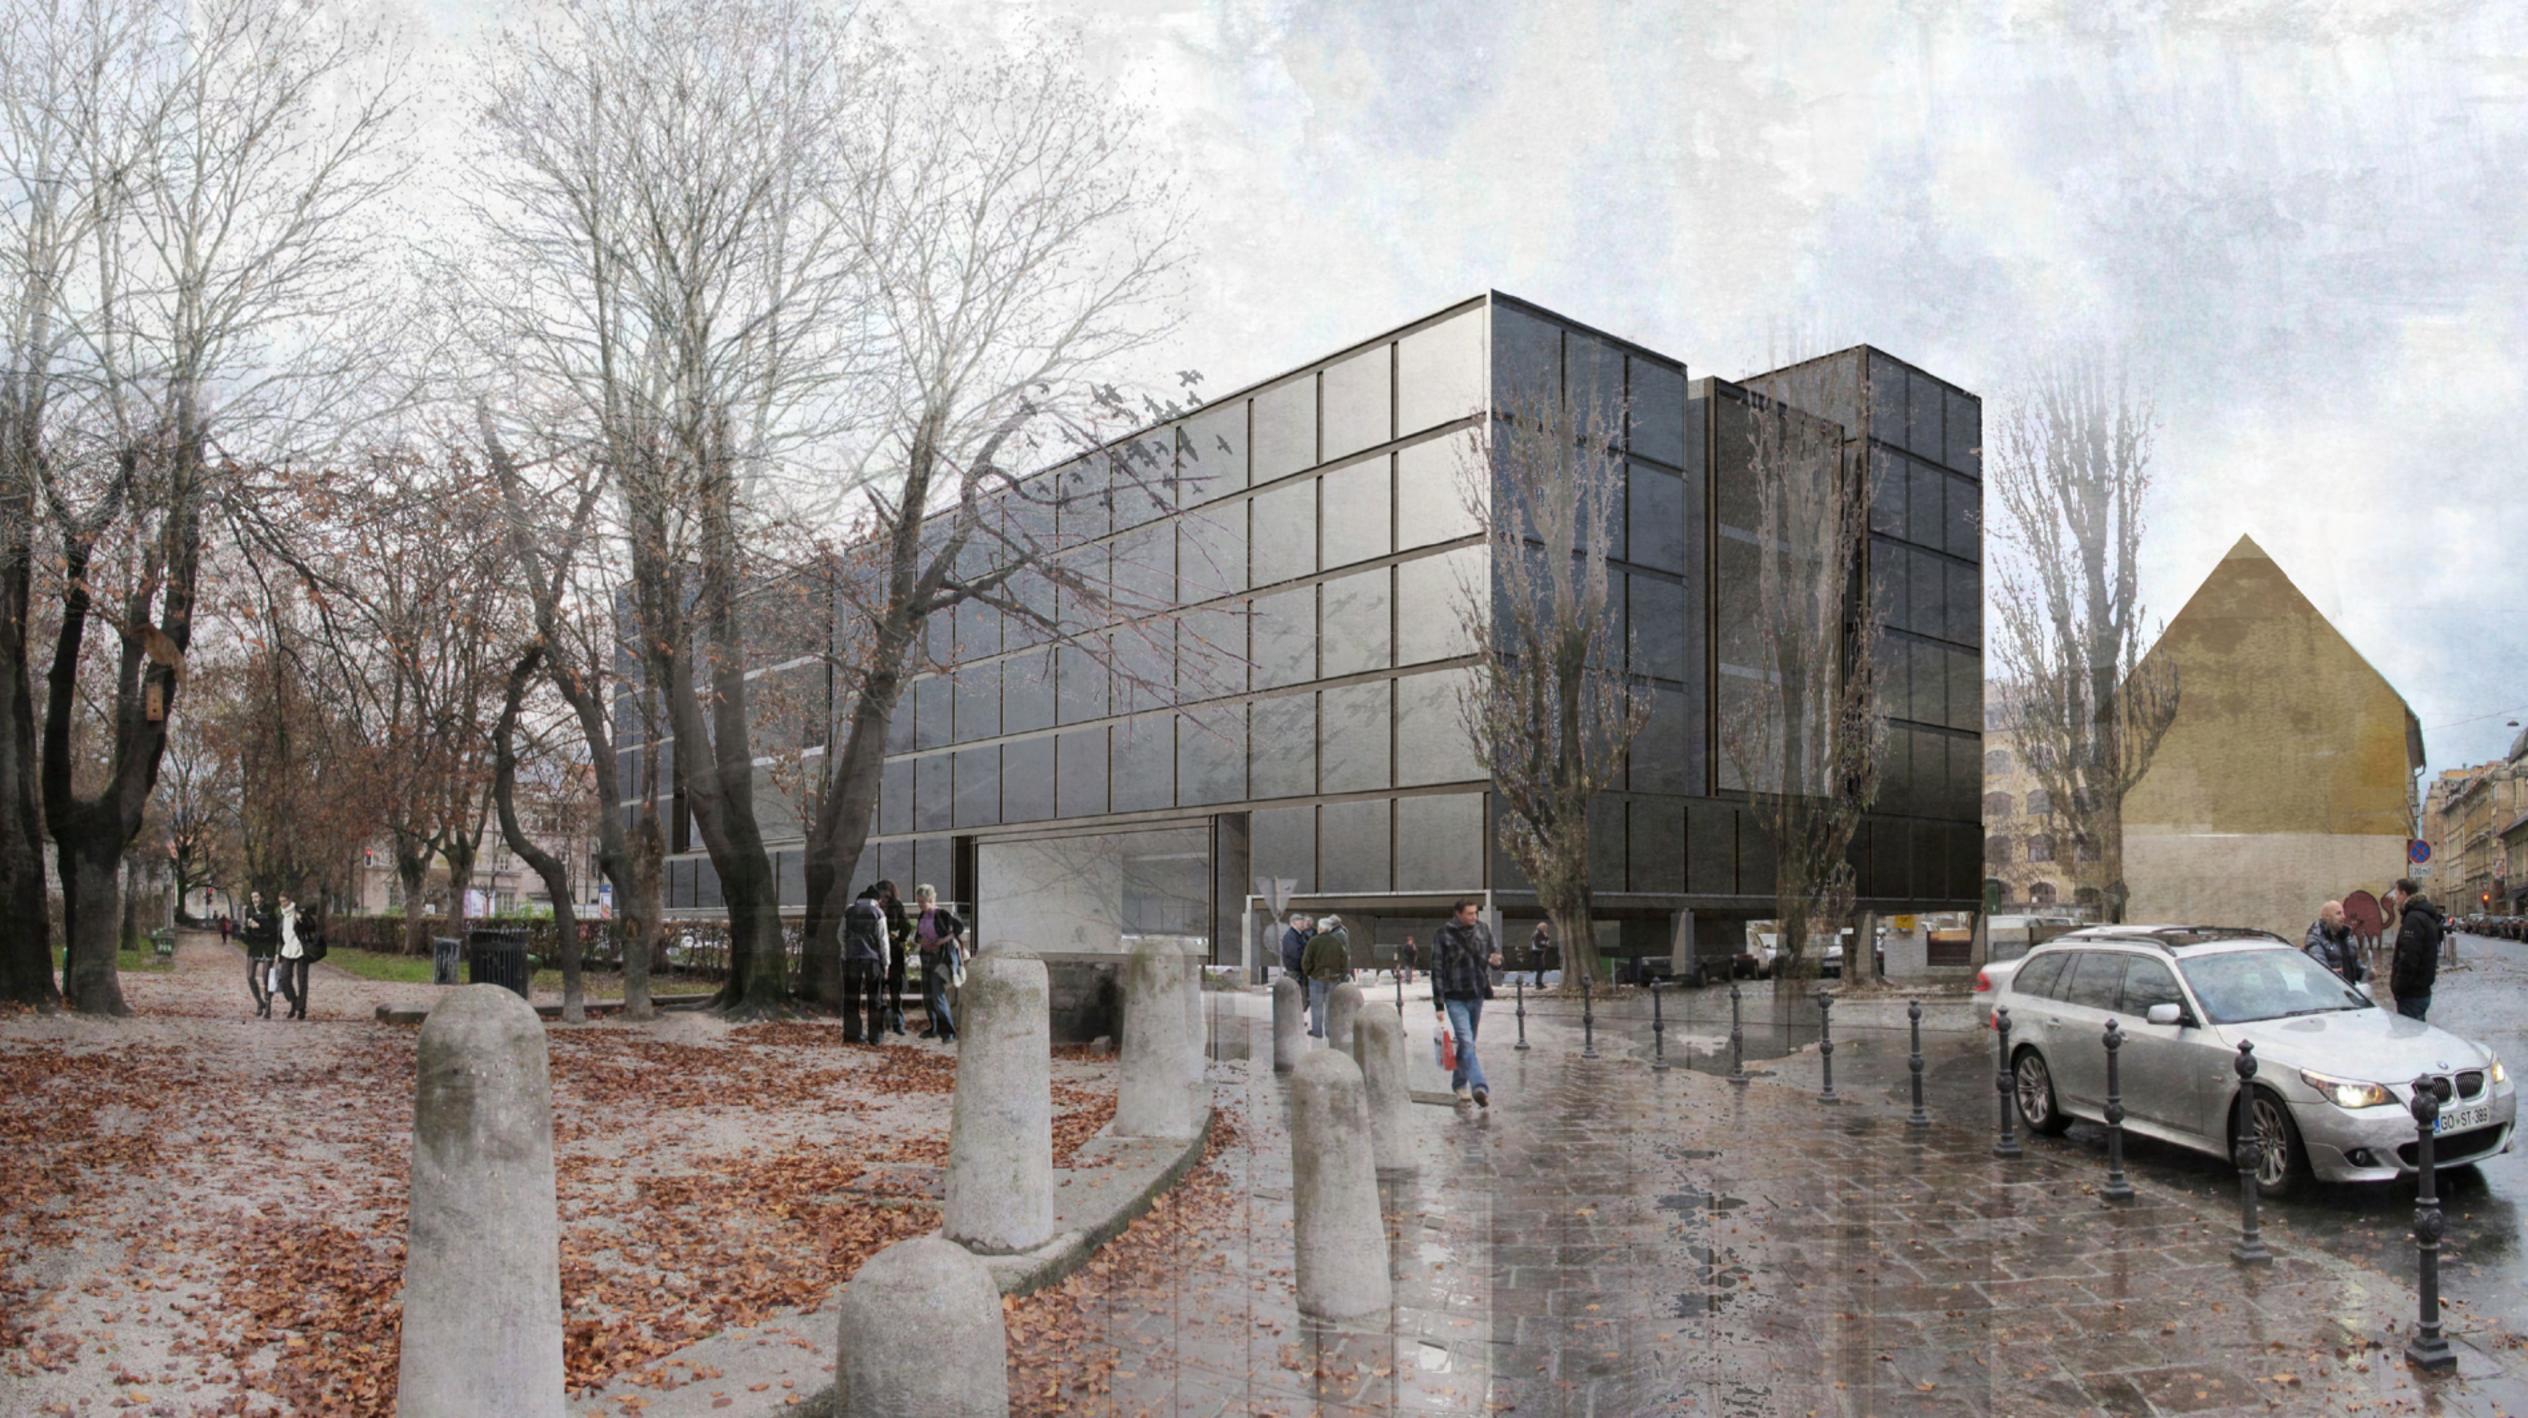

## **MEMORY**

The new NUKII National and University Library is located in the historic center of Ljubljana a few meters from the University Library Joze Plečnik on a site occupied by the Roman ruins of the ancient city of Emona. The vast program of 20.000m2 is compacted in a single volume that adapts the small plot and looks for a formal autonomy as a public building. The architectural composition shows the weight, seriousness and environment of the old library building by Plečnik by setting up a clear central area surrounded by "thick walls". A central open space which hosts the open access library and public facilities stands in contrast to a closed peripheral space that accommodates the closed storage, support program and administration. The "thick wall" that embraces and protects the interior is presented as a Vierendeel beam like a great skeleton that makes it possible to leave the Roman ruins almost untouched by the structure. The interior platforms are suspended from this skeleton without reaching the perimeter allowing the whole interior to bathe in natural light. The image of the solid construction is conferred by a structural grid as a support of the black stainless steel plates which give dense and hermetic character to the building.