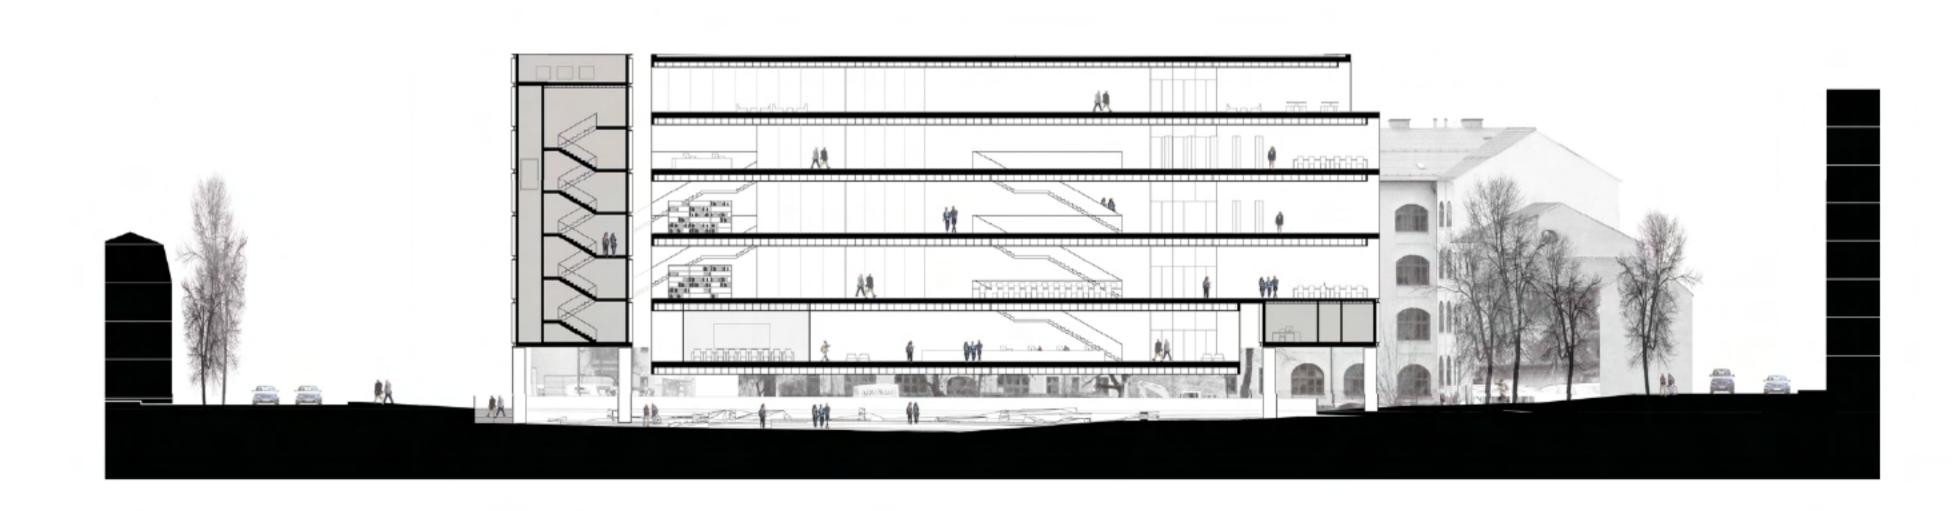

## **MEMORY**

The new NUKII National and University Library is located in the historic center of Ljubljana a few meters from the University Library Joze Plečnik on a site occupied by the Roman ruins of the ancient city of Emona. The vast program of 20.000m2 is compacted in a single volume that adapts the small plot and looks for a formal autonomy as a public building. The architectural composition shows the weight, seriousness and environment of the old library building by Plečnik by setting up a clear central area surrounded by "thick walls". A central open space which hosts the open access library and public facilities stands in contrast to a closed peripheral space that accommodates the closed storage, support program and administration. The "thick wall" that embraces and protects the interior is presented as a Vierendeel beam like a great skeleton that makes it possible to leave the Roman ruins almost untouched by the structure. The interior platforms are suspended from this skeleton without reaching the perimeter allowing the whole interior to bathe in natural light. The image of the solid construction is conferred by a structural grid as a support of the black stainless steel plates which give dense and hermetic character to the building.

ground floor

1st, 2nd, 3rd, 4th floor

5th floor