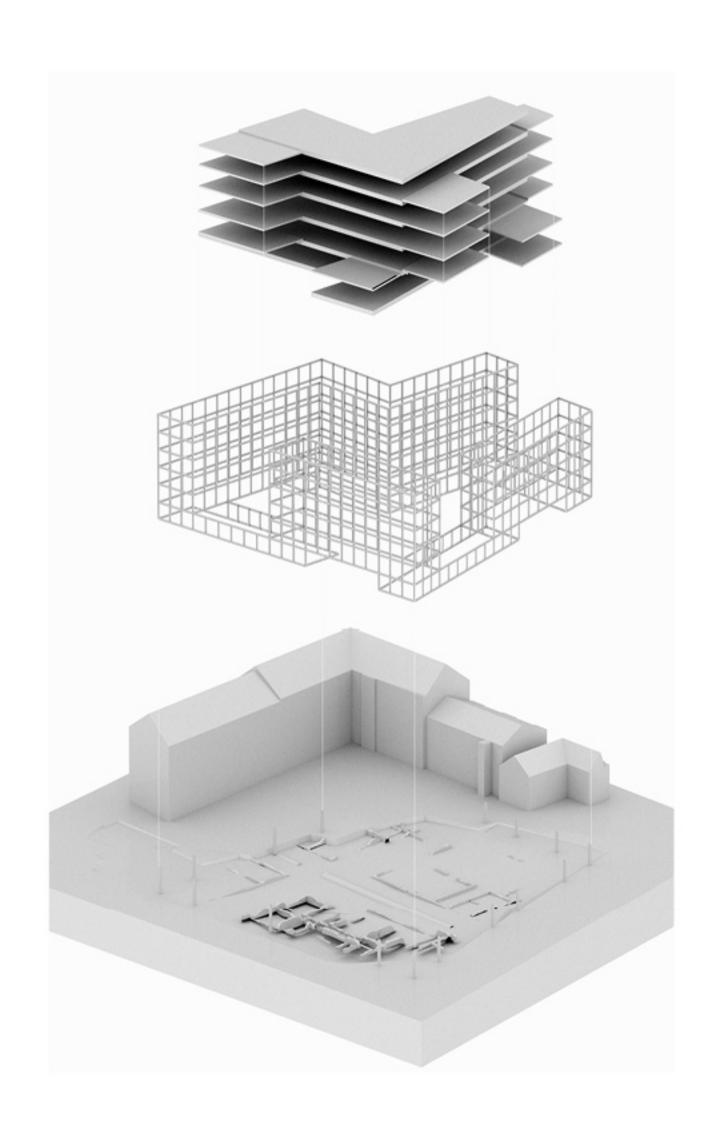

## **MEMORY**

The new NUKII National and University Library is located in the historic center of Ljubljana a few meters from the University Library Joze Plečnik on a site occupied by the Roman ruins of the ancient city of Emona. The vast program of 20.000m2 is compacted in a single volume that adapts the small plot and looks for a formal autonomy as a public building. The architectural composition shows the weight, seriousness and environment of the old library building by Plečnik by setting up a clear central area surrounded by "thick walls". A central open space which hosts the open access library and public facilities stands in contrast to a closed peripheral space that accommodates the closed storage, support program and administration. The "thick wall" that embraces and protects the interior is presented as a Vierendeel beam like a great skeleton that makes it possible to leave the Roman ruins almost untouched by the structure. The interior platforms are suspended from this skeleton without reaching the perimeter allowing the whole interior to bathe in natural light. The image of the solid construction is conferred by a structural grid as a support of the black stainless steel plates which give dense and hermetic character to the building.

ground floor

1st, 2nd, 3rd, 4th floor

5th floor