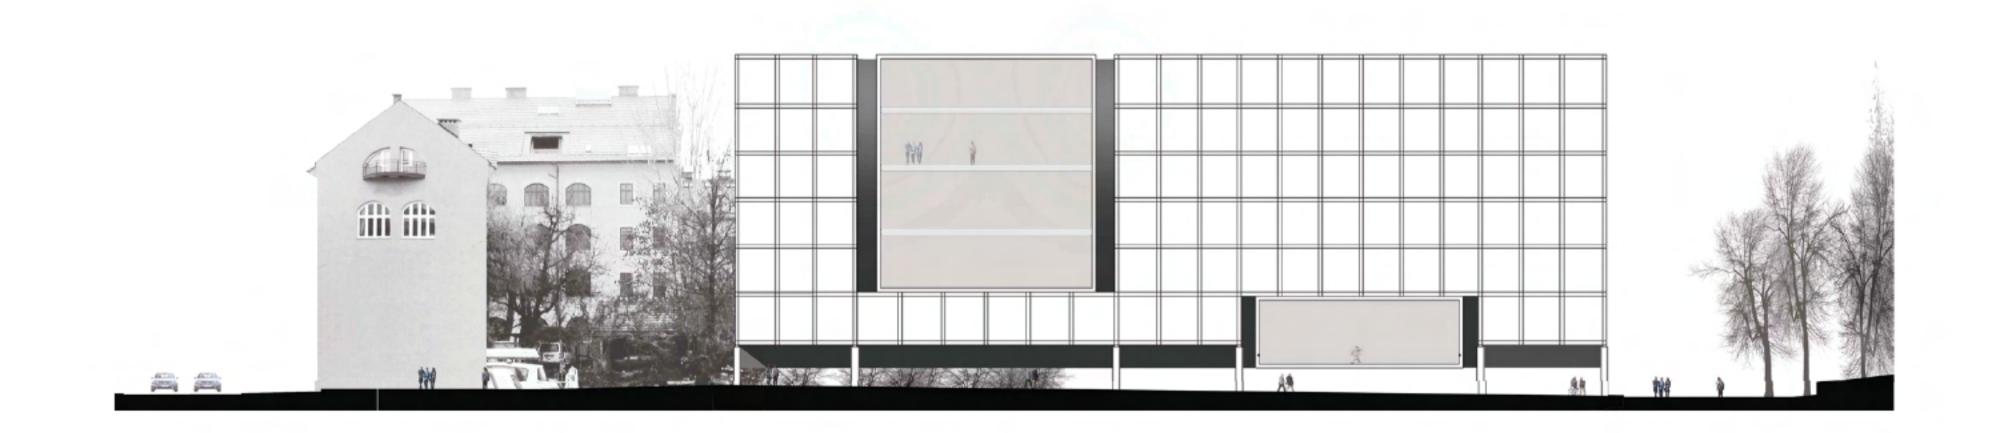

## **MEMORY**

The new NUKII National and University Library is located in the historic center of Ljubljana a few meters from the University Library Joze Plečnik on a site occupied by the Roman ruins of the ancient city of Emona. The vast program of 20.000m2 is compacted in a single volume that adapts the small plot and looks for a formal autonomy as a public building. The architectural composition shows the weight, seriousness and environment of the old library building by Plečnik by setting up a clear central area surrounded by "thick walls". A central open space which hosts the open access library and public facilities stands in contrast to a closed peripheral space that accommodates the closed storage, support program and administration. The "thick wall" that embraces and protects the interior is presented as a Vierendeel beam like a great skeleton that makes it possible to leave the Roman ruins almost untouched by the structure. The interior platforms are suspended from this skeleton without reaching the perimeter allowing the whole interior to bathe in natural light. The image of the solid construction is conferred by a structural grid as a support of the black stainless steel plates which give dense and hermetic character to the building.