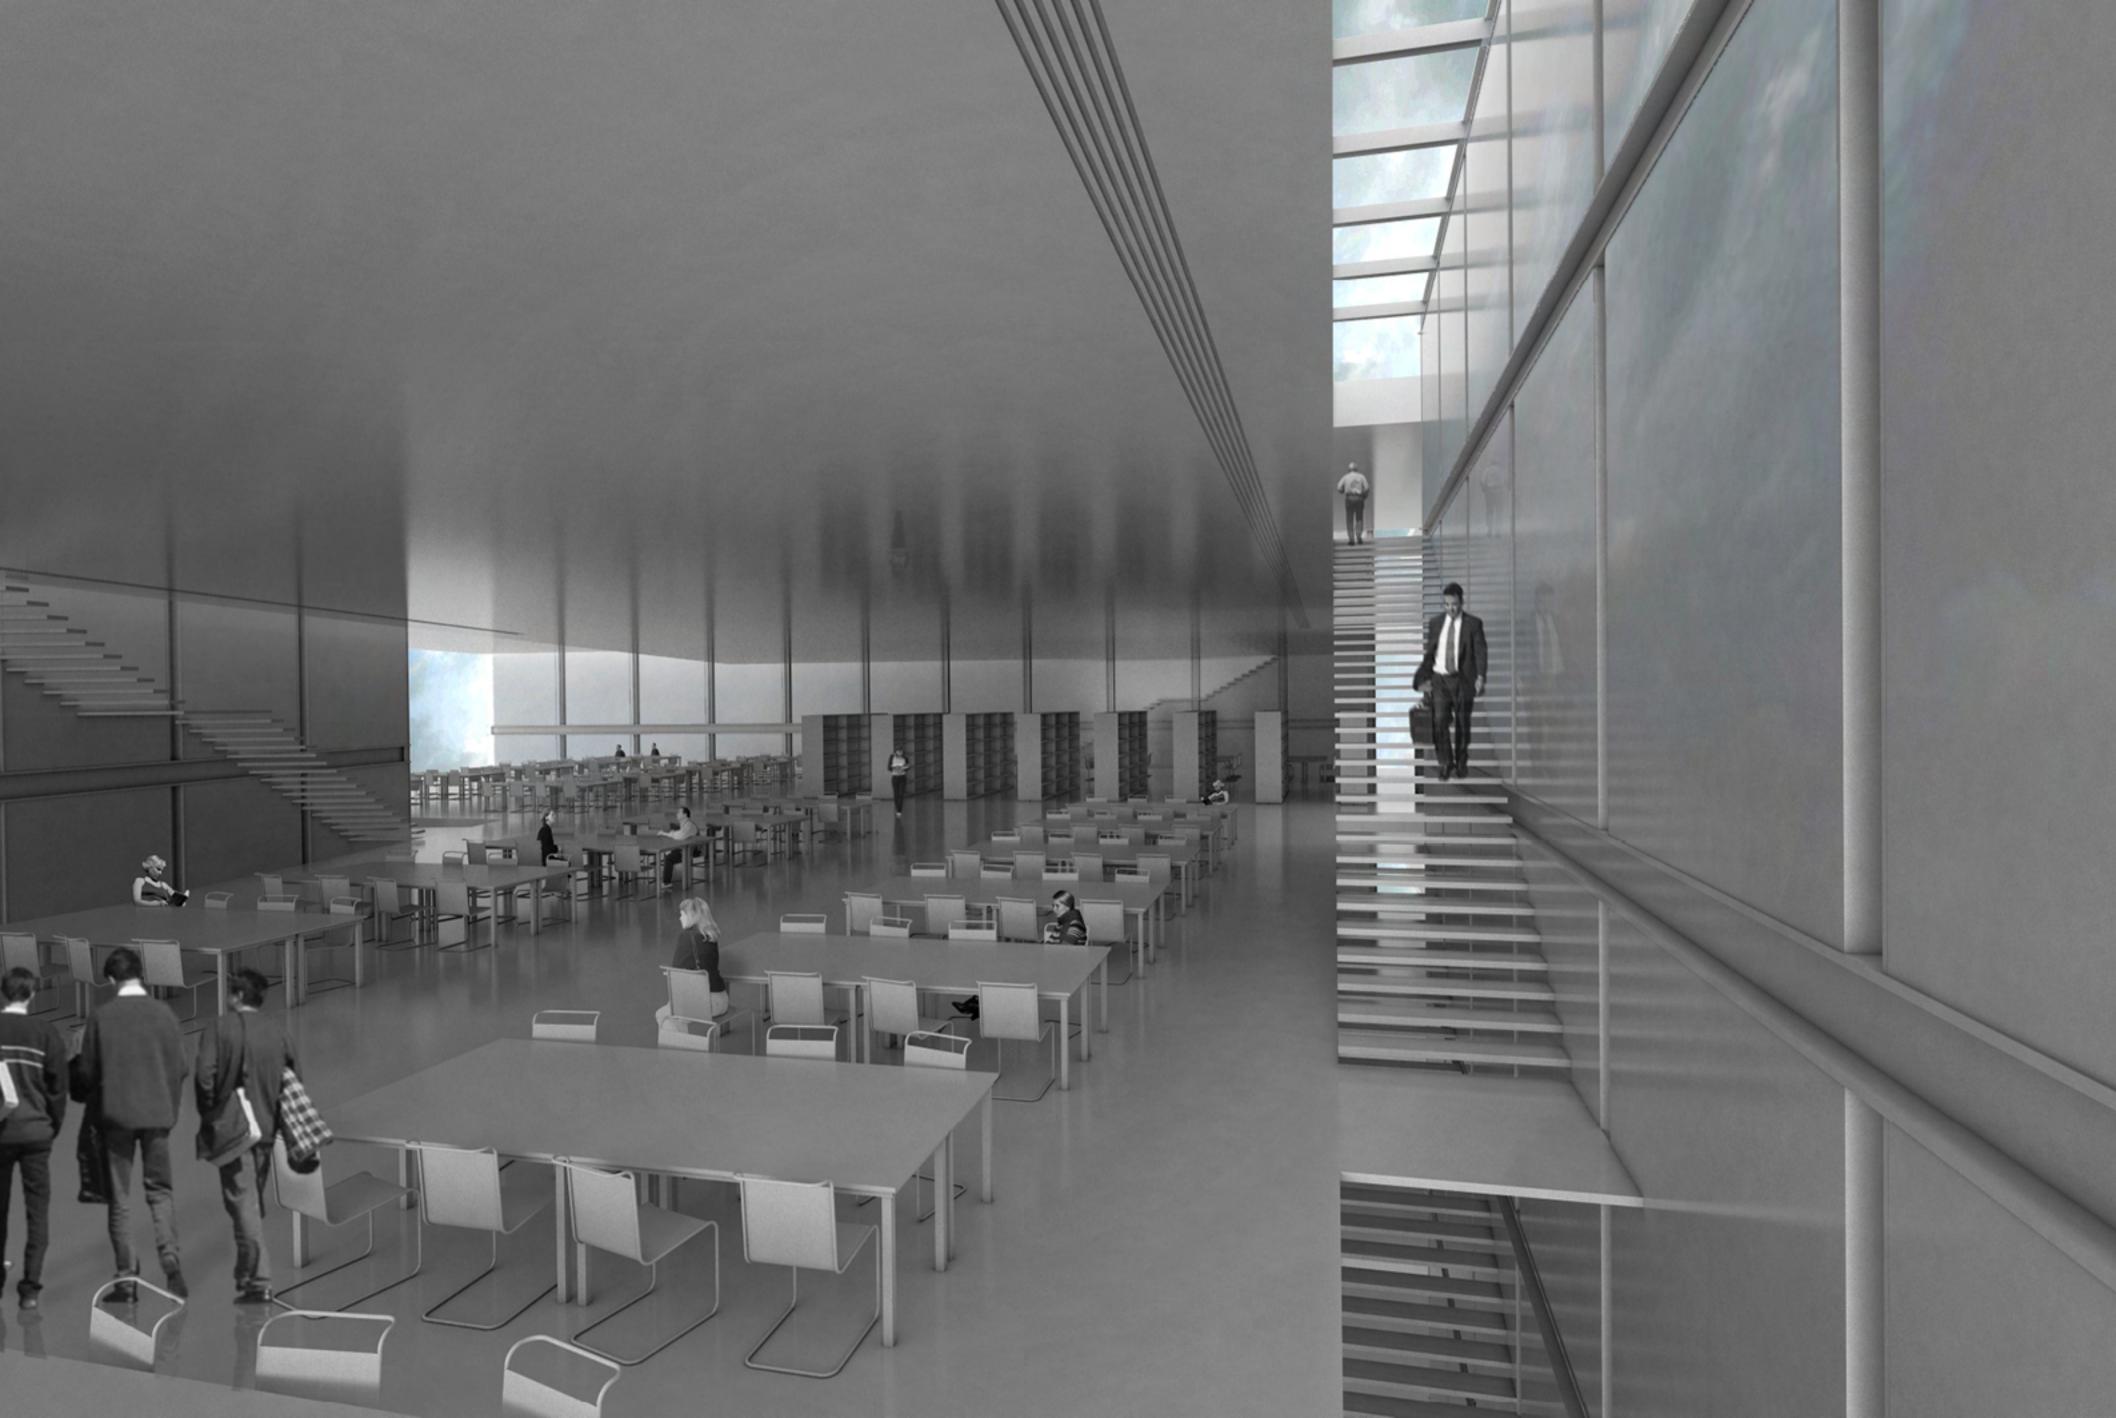

## **MEMORY**

The new NUKII National and University Library is located in the historic center of Ljubljana a few meters from the University Library Joze Plečnik on a site occupied by the Roman ruins of the ancient city of Emona. The vast program of 20.000m2 is compacted in a single volume that adapts the small plot and looks for a formal autonomy as a public building. The architectural composition shows the weight, seriousness and environment of the old library building by Plečnik by setting up a clear central area surrounded by "thick walls". A central open space which hosts the open access library and public facilities stands in contrast to a closed peripheral space that accommodates the closed storage, support program and administration. The "thick wall" that embraces and protects the interior is presented as a Vierendeel beam like a great skeleton that makes it possible to leave the Roman ruins almost untouched by the structure. The interior platforms are suspended from this skeleton without reaching the perimeter allowing the whole interior to bathe in natural light. The image of the solid construction is conferred by a structural grid as a support of the black stainless steel plates which give dense and hermetic character to the building.