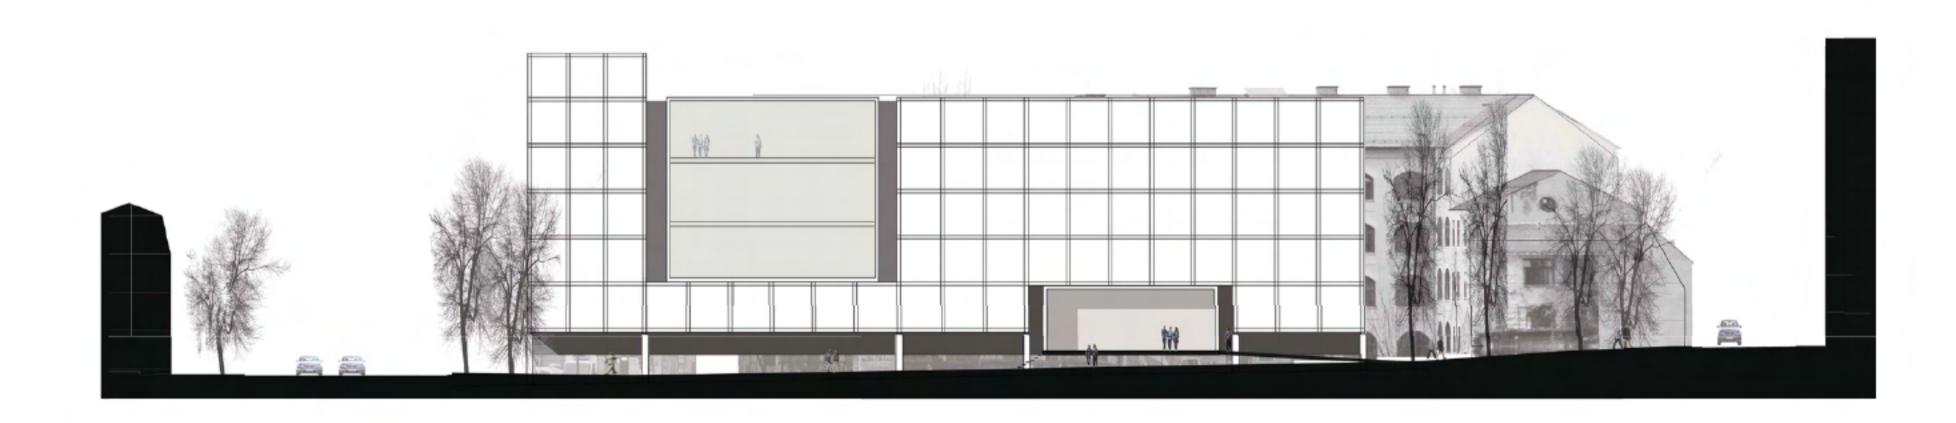

## **MEMORY**

The new NUKII National and University Library is located in the historic center of Ljubljana a few meters from the University Library Joze Plečnik on a site occupied by the Roman ruins of the ancient city of Emona. The vast program of 20.000m2 is compacted in a single volume that adapts the small plot and looks for a formal autonomy as a public building. The architectural composition shows the weight, seriousness and environment of the old library building by Plečnik by setting up a clear central area surrounded by "thick walls". A central open space which hosts the open access library and public facilities stands in contrast to a closed peripheral space that accommodates the closed storage, support program and administration. The "thick wall" that embraces and protects the interior is presented as a Vierendeel beam like a great skeleton that makes it possible to leave the Roman ruins almost untouched by the structure. The interior platforms are suspended from this skeleton without reaching the perimeter allowing the whole interior to bathe in natural light. The image of the solid construction is conferred by a structural grid as a support of the black stainless steel plates which give dense and hermetic character to the building.